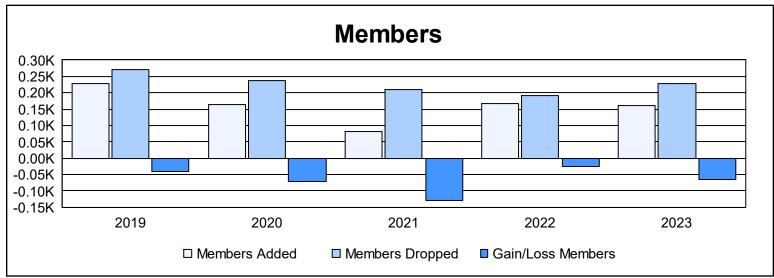

District 2 A2

As of June 2023 Cumulative

| Year      | New<br>Clubs | Dropped<br>Clubs | Gain/<br>Loss<br>Clubs | New<br>Members | Charter<br>Members | Reinstate<br>Members | Transfer<br>Members | Total<br>Member<br>Added | Total<br>Members<br>Dropped | Gain/<br>Loss<br>Members |
|-----------|--------------|------------------|------------------------|----------------|--------------------|----------------------|---------------------|--------------------------|-----------------------------|--------------------------|
| 2018-2019 | 1            | 3                | -2                     | 200            | 21                 | 3                    | 5                   | 229                      | 271                         | -42                      |
| 2019-2020 | 0            | 1                | -1                     | 142            | 6                  | 6                    | 11                  | 165                      | 237                         | -72                      |
| 2020-2021 | 0            | 0                | 0                      | 66             | 3                  | 6                    | 6                   | 81                       | 211                         | -130                     |
| 2021-2022 | 0            | 2                | -2                     | 150            | 0                  | 6                    | 10                  | 166                      | 192                         | -26                      |
| 2022-2023 | 0            | 2                | -2                     | 147            | 0                  | 5                    | 10                  | 162                      | 227                         | -65                      |
| Average   | 0            | 2                | -1                     | 141            | 6                  | 5                    | 8                   | 161                      | 228                         | -67                      |