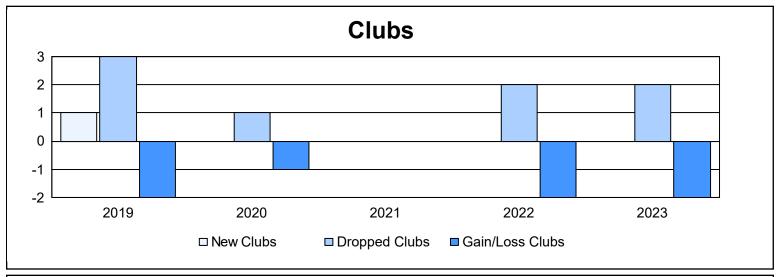

District 2 A2

As of June 2023 Cumulative

| Year      | New<br>Clubs | Dropped<br>Clubs | Gain/<br>Loss<br>Clubs | New<br>Members | Charter<br>Members | Reinstate<br>Members | Transfer<br>Members | Total<br>Member<br>Added | Total<br>Members<br>Dropped | Gain/<br>Loss<br>Members |
|-----------|--------------|------------------|------------------------|----------------|--------------------|----------------------|---------------------|--------------------------|-----------------------------|--------------------------|
| 2018-2019 | 1            | 3                | -2                     | 200            | 21                 | 3                    | 5                   | 229                      | 271                         | -42                      |
| 2019-2020 | 0            | 1                | -1                     | 142            | 6                  | 6                    | 11                  | 165                      | 237                         | -72                      |
| 2020-2021 | 0            | 0                | 0                      | 66             | 3                  | 6                    | 6                   | 81                       | 211                         | -130                     |
| 2021-2022 | 0            | 2                | -2                     | 150            | 0                  | 6                    | 10                  | 166                      | 192                         | -26                      |
| 2022-2023 | 0            | 2                | -2                     | 147            | 0                  | 5                    | 10                  | 162                      | 227                         | -65                      |
| Average   | 0            | 2                | -1                     | 141            | 6                  | 5                    | 8                   | 161                      | 228                         | -67                      |